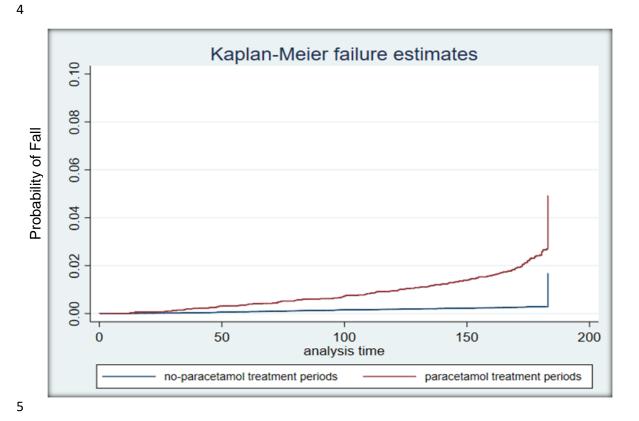

#### **Supplementary Materials**

Figure S1 Selection of Study Population

**Figure S2** Kaplan-Meier failure estimates for current use of paracetamol within the first six months of KOA diagnosis

**Figure S3** Kaplan-Meier failure estimates for current use of paracetamol within the second six months of KOA diagnosis