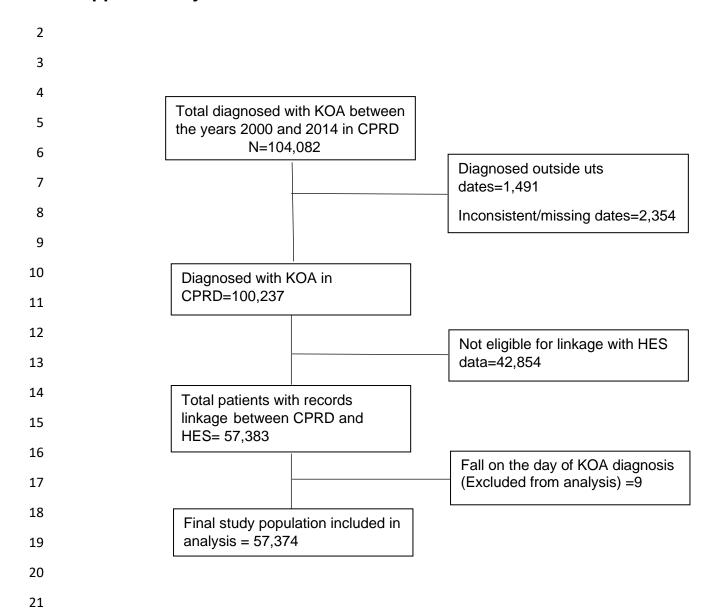

#### **Supplementary Materials**

Figure S1 Selection of Study Population

**Figure S2** Kaplan-Meier failure estimates for current use of paracetamol within the first six months of KOA diagnosis

**Figure S3** Kaplan-Meier failure estimates for current use of paracetamol within the second six months of KOA diagnosis