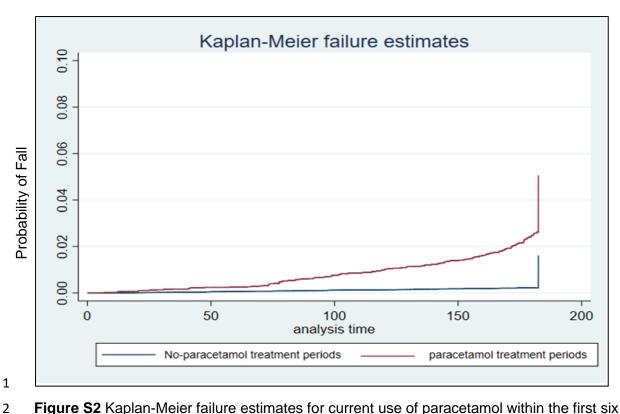

#### **Supplementary Materials**

Figure S1 Selection of Study Population

**Figure S2** Kaplan-Meier failure estimates for current use of paracetamol within the first six months of KOA diagnosis

**Figure S3** Kaplan-Meier failure estimates for current use of paracetamol within the second six months of KOA diagnosis